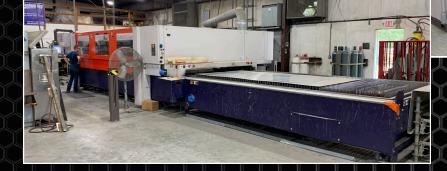

laser with shuttle table system
- Bystronic 6kw fiber optic laser with shuttle table system
- 4 Bystronic press brakes with segmented tooling
  (2) 200-ton & (2) 80-ton & (1) robotic forming cell
- Reseach and development team
- 100% material traceability
- Quality control/assurance program
- Full-time safety program
- AutoCAD & SOLIDWORKS electronic drawings
- Innovative welding applications
- Weld procedures
- Welder qualifications

## FACILITY

- Founded in 1983
- Deltak Manufacturing is a full-service metal fabrication facility located in Walker, La.
- Average 140 employees (predominately industrial sheet metal mechanics)
- 178,000 sq. ft. shop fabrication area located on 140 acres





# PRODUCTS



















## EQUIPMENT

#### BYSTRONIC BYSTAR 4020 LASER 4400 WATT | 6000 WATT



#### BYSTRONIC XPERT PRESS BREAK 200-TON | 80-TON





**ROBOTIC FORMING CELL** 

# NUCLEAR INDUSTRY





1









# MANUFACTURING INC.

www.deltakmfg.com | 225.435.7400 39455 John Lanier Rd. Walker, LA 70785

NALING ANALING ANALING ANALANG ANALANG MANAM

A DE MARINE DE MARINE DE MARINE DE MARINE DE MARINE

and maderic state of market of the state of the

analad pratad pratad pratad prata and a second

ere medante es midante es midante reconcidade