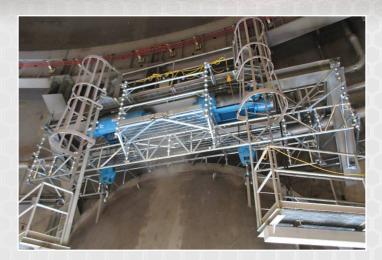

c press brakes with segmented tooling
  (2) 200-ton & (2) 80-ton & (1) robotic forming cell
- Reseach and development team
- 100% material traceability
- Quality control/assurance program
- Full-time safety program
- AutoCAD & SOLIDWORKS electronic drawings
- Innovative welding applications
- Weld procedures
- Welder qualifications

## FACILITY

- Founded in 1983
- Deltak Manufacturing is a full-service metal fabrication facility located in Walker, La.
- Average 140 employees (predominately industrial sheet metal mechanics)
- 178,000 sq. ft. shop fabrication area located on 140 acres





# PRODUCTS



















## EQUIPMENT

#### BYSTRONIC BYSTAR 4020 LASER 4400 WATT | 6000 WATT



#### BYSTRONIC XPERT PRESS BREAK 200-TON | 80-TON





**ROBOTIC FORMING CELL** 

# NUCLEAR INDUSTRY





1









# MANUFACTURING INC.

www.deltakmfg.com | 225.435.7400 39455 John Lanier Rd. Walker, LA 70785

NALING ANALING ANALING ANALANG ANALANG MANAM

A DE MARINE DE MARINE DE MARINE DE MARINE DE MARINE

and maderic state of market of the state of the

analad pratad pratad pratad prata and a second

ere medante es midante es midante reconcidade