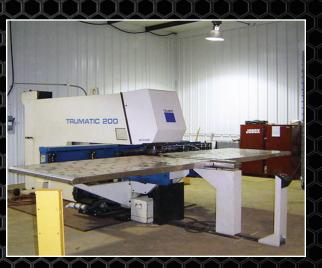

### EQUIPMENT

- Trumpf Trumatic 200 turret punch with SigmaNEST data system
- 2- Plasma tables with Pronest and SDS data system (200- & 400-amp CNC)
- 5- Press brakes (30-, 90-, 300- & 400-ton)
- 4- Plate shears
- 7- Plate rolls
- 3- Ironworkers (12-, 50- & 90-ton)
- 5- Overhead cranes (5- & 15-ton)
- 2- Pan brakes (10' & 4')
- 82- Welding machines
- 3- C-frame presses (200-ton & 300-ton)
- 2- Scotchman AL100U tube and pipe grinder notcher
- 12,000 lbs. vehicle lift
- 10- CNC fully-programmable welding robots
- Bystronic 4,400-watt laser with shuttle table system
- Bystronic 6kw fiber optic laser with shuttle table system
- 4 Bystronic press brakes with segmented tooling
  (2) 200-ton & (2) 80-ton & (1) robotic forming cell
- Reseach and development team
- 100% material traceability
- Quality control/assurance program
- Full-time safety program
- AutoCAD & SOLIDWORKS electronic drawings
- Innovative welding applications
- Weld procedures
- Welder qualifications

#### BYSTRONIC BYSTAR 4020 LASER 4400 WATT | 6000 WATT