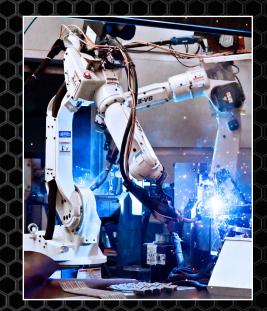

### EQUIPMENT

- Trumpf Trumatic 200 turret punch with SigmaNEST data system
- 2- Plasma tables with Pronest and SDS data system (200- & 400-amp CNC)
- 5- Press brakes (30-, 90-, 300- & 400-ton)
- 4- Plate shears
- 7- Plate rolls
- 3- Ironworkers (12-, 50- & 90-ton)
- 5- Overhead cranes (5- & 15-ton)
- 2- Pan brakes (10' & 4')
- 82- Welding machines
- 3- C-frame presses (200-ton & 300-ton)
- 2- Scotchman AL100U tube and pipe grinder notcher
- 12,000 lbs. vehicle lift
- 10- CNC fully-programmable welding robots
- Bystronic 4,400-watt laser with shuttle table system
- Bystronic 6kw fiber optic laser with shuttle table system
- 4 Bystronic press brakes with segmented tooling
  (2) 200-ton & (2) 80-ton & (1) robotic forming cell
- Reseach and development team
- 100% material traceability
- Quality control/assurance program
- Full-time safety program
- AutoCAD & SOLIDWORKS electronic drawings
- Innovative welding applications
- Weld procedures
- Welder qualifications

#### BYSTRONIC XPERT PRESS BREAK 200-TON | 80-TON

**ROBOTIC FORMING CELL** 