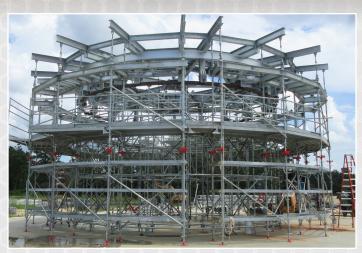

press brakes with segmented tooling
  (2) 200-ton & (2) 80-ton & (1) robotic forming cell
- Reseach and development team
- 100% material traceability
- Quality control/assurance program
- Full-time safety program
- AutoCAD & SOLIDWORKS electronic drawings
- Innovative welding applications
- Weld procedures
- Welder qualifications

## FACILITY

- Founded in 1983
- Deltak Manufacturing is a full-service metal fabrication facility located in Walker, La.
- Average 140 employees (predominately industrial sheet metal mechanics)
- 178,000 sq. ft. shop fabrication area located on 140 acres





# PRODUCTS



















## EQUIPMENT

#### BYSTRONIC BYSTAR 4020 LASER 4400 WATT | 6000 WATT



#### BYSTRONIC XPERT PRESS BREAK 200-TON | 80-TON





**ROBOTIC FORMING CELL** 

# NUCLEAR INDUSTRY





1









# MANUFACTURING INC.

www.deltakmfg.com | 225.435.7400 39455 John Lanier Rd. Walker, LA 70785

NALING ANALING ANALING ANALANG ANALANG MANAM

A DE MARINE DE MARINE DE MARINE DE MARINE DE MARINE

and maderic state of market of the state of the

analad pratad pratad pratad prata and a second

ere medante es midante es midante reconcidade