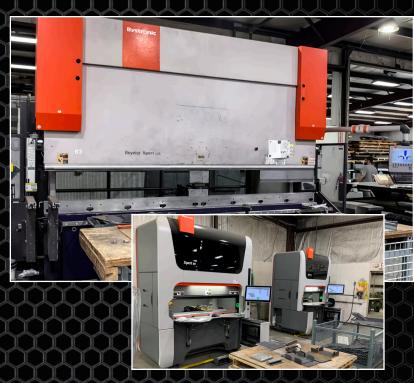

ptic laser with shuttle table system
- 4 Bystronic press brakes with segmented tooling
  (2) 200-ton & (2) 80-ton & (1) robotic forming cell
- Reseach and development team
- 100% material traceability
- Quality control/assurance program
- Full-time safety program
- AutoCAD & SOLIDWORKS electronic drawings
- Innovative welding applications
- Weld procedures
- Welder qualifications

## FACILITY

- Founded in 1983
- Deltak Manufacturing is a full-service metal fabrication facility located in Walker, La.
- Average 140 employees (predominately industrial sheet metal mechanics)
- 178,000 sq. ft. shop fabrication area located on 140 acres





# PRODUCTS



















## EQUIPMENT

#### BYSTRONIC BYSTAR 4020 LASER 4400 WATT | 6000 WATT



#### BYSTRONIC XPERT PRESS BREAK 200-TON | 80-TON





**ROBOTIC FORMING CELL** 

# NUCLEAR INDUSTRY





1









# MANUFACTURING INC.

www.deltakmfg.com | 225.435.7400 39455 John Lanier Rd. Walker, LA 70785

NALING ANALING ANALING ANALANG ANALANG MANAM

A DE MARINE DE MARINE DE MARINE DE MARINE DE MARINE

and maderic state of market of the state of the

analad pratad pratad pratad prata and a second

ere medante es midante es midante reconcidade