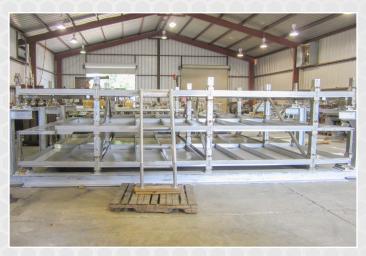

rakes with segmented tooling
  (2) 200-ton & (2) 80-ton & (1) robotic forming cell
- Reseach and development team
- 100% material traceability
- Quality control/assurance program
- Full-time safety program
- AutoCAD & SOLIDWORKS electronic drawings
- Innovative welding applications
- Weld procedures
- Welder qualifications

## FACILITY

- Founded in 1983
- Deltak Manufacturing is a full-service metal fabrication facility located in Walker, La.
- Average 140 employees (predominately industrial sheet metal mechanics)
- 178,000 sq. ft. shop fabrication area located on 140 acres





# PRODUCTS



















## EQUIPMENT

#### BYSTRONIC BYSTAR 4020 LASER 4400 WATT | 6000 WATT



#### BYSTRONIC XPERT PRESS BREAK 200-TON | 80-TON





**ROBOTIC FORMING CELL** 

# NUCLEAR INDUSTRY





1









# MANUFACTURING INC.

www.deltakmfg.com | 225.435.7400 39455 John Lanier Rd. Walker, LA 70785

NALING ANALING ANALING ANALANG ANALANG MANAM

A DE MARINE DE MARINE DE MARINE DE MARINE DE MARINE

and maderic state of market of the state of the

analad pratad pratad pratad prata and a second

ere medante es midante es midante reconcidade